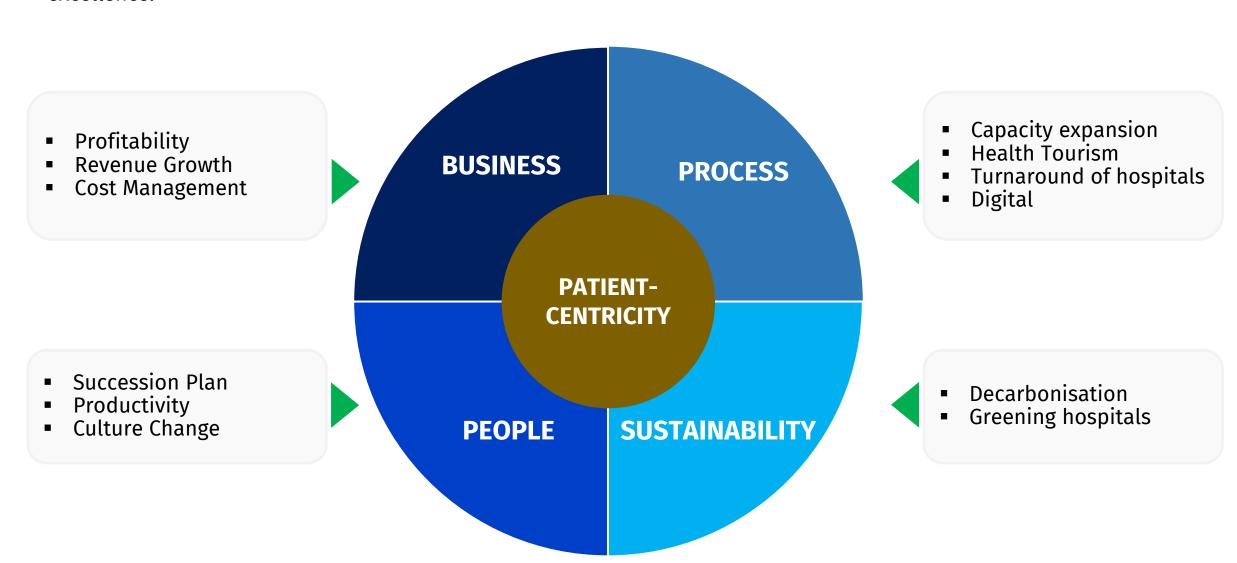

## **Building Blocks for 2024 Success**

Four strategic areas identified in setting the gold standard for patient-centricity, driving Team KPJ for growth and excellence.