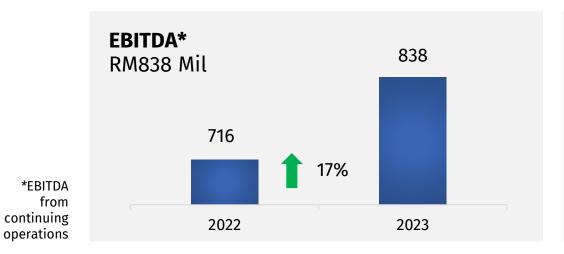

### **FY2023 Performance Up On Previous Year**

\*PATAMI from continuing operations