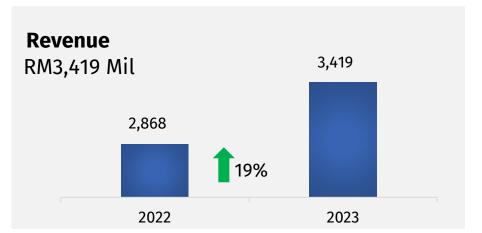

#### Year on Year:

- Revenue exceeded RM3 billion, another record year
- PATAMI RM281 Mil, up 57%

### **FY2023 Performance Up On Previous Year**

\*PATAMI from continuing operations