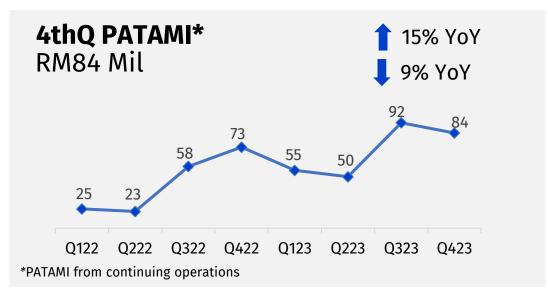

### **FY2023 Performance Up On Previous Year**

\*PATAMI from continuing operations

#### One-Off Items FY 2023 at PBT level

- Net Impairment loss on PPE and investment properties of RM6.8 Mil (4Q 2023)
- Net Gain on Disposal of Indonesia Operations of RM38 Mil (3Q 2023)