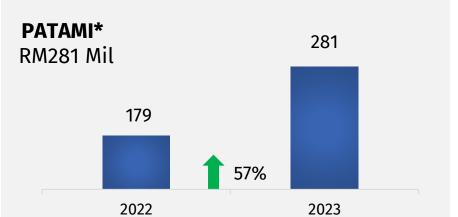

#### Year on Year:

- Revenue exceeded RM3 billion, another record year
- PATAMI RM281 Mil, up 57%

### **FY2023 Performance Up On Previous Year**

\*PATAMI from continuing operations