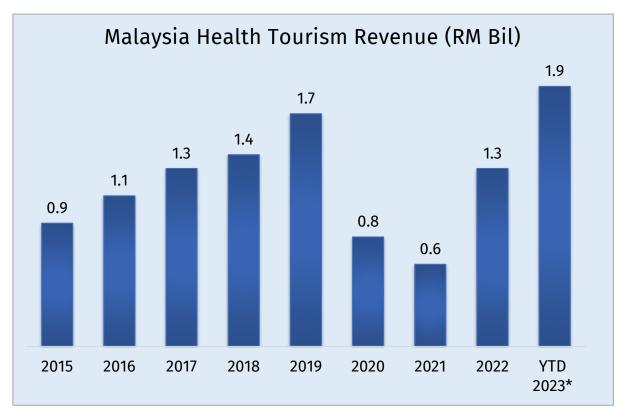

### Unlocking Health Tourism: Precision Path to Limitless Potential

- 2023 Malaysia HT Revenue expected to surpass RM2 Bil mark
- Market Growth estimated @ 18% and 20% in FY24 & FY25
- KPJ HT Revenue RM190 Mil in FY2023, 6% of Revenue in FY2023
- Est ~9% KPJ Market Share in 2023, large potential to expand