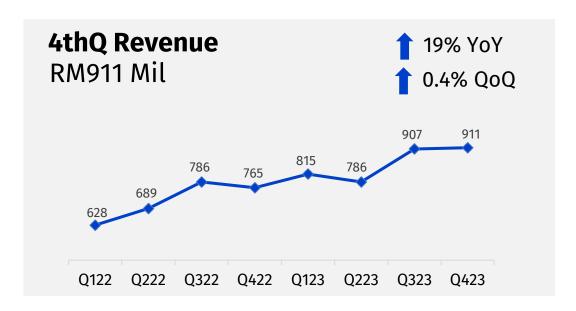

## **Continuing Uptrend in Revenue & PATAMI**

#### Year on Year:

- Revenue exceeded RM3 billion, another record year
- PATAMI RM281 Mil, up 57%