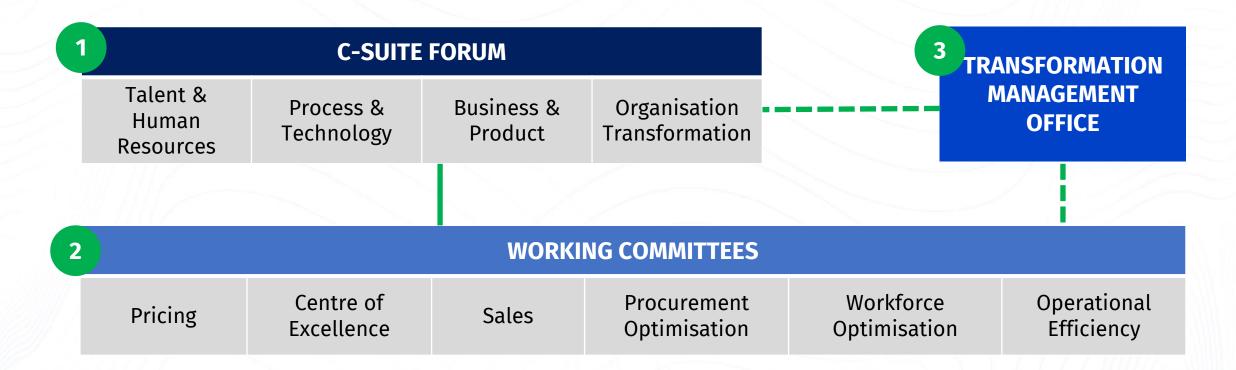

## 2024 FOCUS & VALUE CREATION INITIATIVES

## **Building Blocks for 2024 Success**

Four strategic areas identified in setting the gold standard for patient-centricity, driving Team KPJ for growth and excellence.