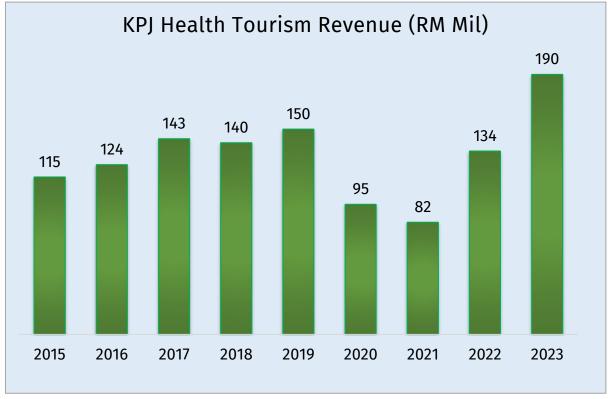

### Unlocking Health Tourism: Precision Path to Limitless Potential

- 2023 Malaysia HT Revenue expected to surpass RM2 Bil mark
- Market Growth estimated @ 18% and 20% in FY24 & FY25
- KPJ HT Revenue RM190 Mil in FY2023, 6% of Revenue in FY2023
- Est ~9% KPJ Market Share in 2023, large potential to expand