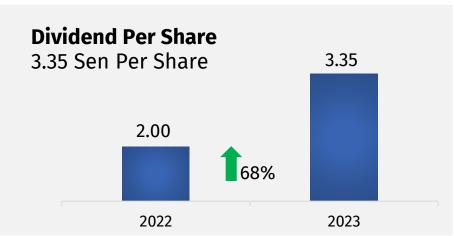

ESTOR BRIEFING

PRESENTATION BY
CHIN KEAT CHYUAN
PRESIDENT & MANAGING DIRECTOR

Tuesday, 20 February 2024 | 11.00AM - 1.30PM

**Care for Life** 





# Financial & Operational Performance







Strong demand and strategic business decisions such as divestment of international businesses yielded impressive returns for KPJ Healthcare and shareholders.



#### STRONG FY2023 RESULTS

#### Year on Year:

- Revenue exceeded RM3 billion, another record year
- PATAMI RM281 Mil, up 57%



#### **VALUATION**

- Share Price RM1.61 @ 19Feb
- Market Cap RM7.3 Bil



## STRONG DIVIDEND PAYOUT

#### FY 2023:

3.35 Sen Per Share, up 68% YoY

#### Feb 2024:

 1 sen single tier interim dividend per ordinary share

### **FY2023 Performance Up On Previous Year**







\*PATAMI from continuing operations





#### One-Off Items FY 2023 at PBT level

- Net Impairment loss on PPE and investment properties of RM6.8 Mil (4Q 2023)
- Net Gain on Disposal of Indonesia Operations of RM38 Mil (3Q 2023)

## **Continuing Uptrend in Revenue & PATAMI**











#### **Operational Summary for FY2023**



Demand and Revenue Intensity Key Contributors to Strong FY2023



<sup>\*</sup>The Group hospital analysis excluded Kedah Medical Centre, an associate of KPJ Group and Indonesia operations as discontinued operations

#### **Operational Summary for FY2023**



Demand and Revenue Intensity Key Contributors to Strong FY2023





## 2024 FOCUS & VALUE CREATION INITIATIVES



## **Building Blocks for 2024 Success**



Four strategic areas identified in setting the gold standard for patient-centricity, driving