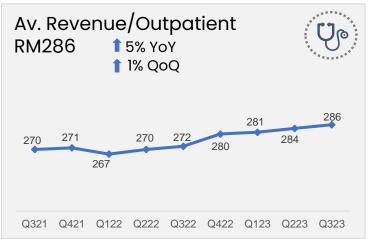

ing Director

**Care for Life** 

#### **KEY HIGHLIGHTS – FINANCIAL PERFORMANCE**





**STRONG 3Q RESULTS** 

- 3Q 2023 Revenue of RM925 Mil highest on record
- BOR of 73% highest in
  recent history



#### **VALUATION**

- Share Price @ RM1.30 highest in KPJ History
- Huge potential in
   KPJ value waiting
   to be unlocked



# STRONG DIVIDENDS PAYOUT

- 1.05 sen single tier interim dividend per ordinary share
- 0.25 sen single tier special dividend per ordinary share

## STRONG Q3 FINANCIAL PERFORMANCE











#### PERFORMANCE LED BY ROBUST DEMAND



# BOR AT 73%, HIGHEST IN RECENT HISTORY

- Revenue and profits driven by high bed occupancy rate.
- Upward trend surpassed pre-pandemic period
- Continuing to expand KPJ bed capacity







#### REVENUE INTENSITY TRENDING UPWARDS















### IMPROVEMENT ON MARGINS WILL BE OUR FOCUS



|                      | Q3 '23 | Q3 '22 | Var  | Q2 '23 | Var  |
|----------------------|--------|--------|------|--------|------|
| Gross Profit Margin  | 41.6%  | 40.8%  | +0.8 | 40.1%  | +1.5 |
| EBITDA Margin        | 24.2%  | 24.8%  | -0.6 | 22.8%  | +1.4 |
| PBT Margin           | 11.0%  | 11.0%  | -    | 8.1%   | +2.9 |
| Net Profit<br>Margin | 8.0%   | 7.1%   | +0.9 | 5.7%   | +2.3 |
| PATAMI Margin        | 7.2%   | 6.4%   | +0.8 | 5.4%   | +1.9 |

Note: Q3 2023 Margin normalized excluding one off gain for sale of Indonesian operations, net of transaction costs and taxation impact



#### **KPJ IS READY TO UNLEASH ITS FULL POTENTIAL IN 2024**



#### **Phases of KPJ Healthcare**



1987 - 2000Aggressive Acquisition

985

9