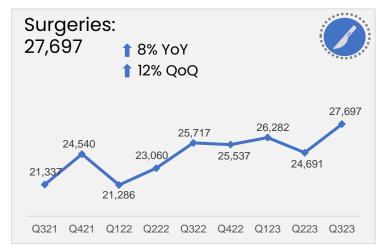

Director

**Care for Life** 

#### **KEY HIGHLIGHTS – FINANCIAL PERFORMANCE**





**STRONG 3Q RESULTS** 

- 3Q 2023 Revenue of RM925 Mil highest on record
- BOR of 73% highest in
  recent history



#### **VALUATION**

- Share Price @ RM1.30 highest in KPJ History
- Huge potential in
   KPJ value waiting
   to be unlocked



# STRONG DIVIDENDS PAYOUT

- 1.05 sen single tier interim dividend per ordinary share
- 0.25 sen single tier special dividend per ordinary share

## STRONG Q3 FINANCIAL PERFORMANCE











#### PERFORMANCE LED BY ROBUST DEMAND



# BOR AT 73%, HIGHEST IN RECENT HISTORY

- Revenue and profits driven by high bed occupancy rate.
- Upward trend surpassed pre-pandemic period
- Continuing to expand KPJ bed capacity







#### REVENUE INTENSITY TRENDING UPWARDS















### IMPROVEMENT ON MARGINS WILL BE OUR FOCUS



|                      | Q3 '23 | Q3 '22 | Var  | Q2 '23 | Var  |
|----------------------|--------|--------|------|--------|------|
| Gross Profit Margin  | 41.6%  | 40.8%  | +0.8 | 40.1%  | +1.5 |
| EBITDA Margin        | 24.2%  | 24.8%  | -0.6 | 22.8%  | +1.4 |
| PBT Margin           | 11.0%  | 11.0%  | -    | 8.1%   | +2.9 |
| Net Profit<br>Margin | 8.0%   | 7.1%   | +0.9 | 5.7%   | +2.3 |
| PATAMI Margin        | 7.2%   | 6.4%   | +0.8 | 5.4%   | +1.9 |

Note: Q3 2023 Margin normalized excluding one off gain for sale of Indonesian operations, net of transaction costs and taxation impact



#### **KPJ IS READY TO UNLEASH ITS FULL POTENTIAL IN 2024**



#### **Phases of KPJ Healthcare**



1987 - 2000Aggressive Acquisition

985

986 9