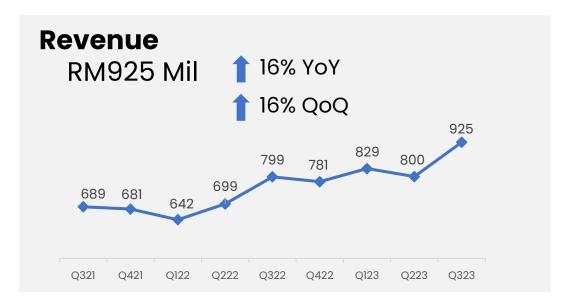

#### **KEY HIGHLIGHTS – FINANCIAL PERFORMANCE**

**STRONG 3Q RESULTS** 

- 3Q 2023 Revenue of RM925 Mil highest on record
- BOR of 73% highest in
  recent history

## STRONG Q3 FINANCIAL PERFORMANCE

#### PERFORMANCE LED BY ROBUST DEMAND

#### REVENUE INTENSITY TRENDING UPWARDS