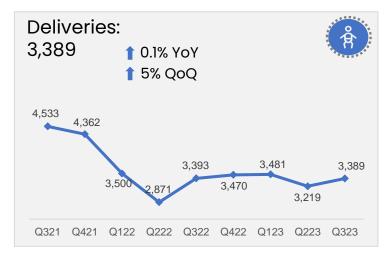

rector

**Care for Life** 

#### **KEY HIGHLIGHTS – FINANCIAL PERFORMANCE**





**STRONG 3Q RESULTS** 

- 3Q 2023 Revenue of RM925 Mil highest on record
- BOR of 73% highest in
  recent history



#### **VALUATION**

- Share Price @ RM1.30 highest in KPJ History
- Huge potential in
   KPJ value waiting
   to be unlocked



# STRONG DIVIDENDS PAYOUT

- 1.05 sen single tier interim dividend per ordinary share
- 0.25 sen single tier special dividend per ordinary share

## STRONG Q3 FINANCIAL PERFORMANCE











#### PERFORMANCE LED BY ROBUST DEMAND



# BOR AT 73%, HIGHEST IN RECENT HISTORY

- Revenue and profits driven by high bed occupancy rate.
- Upward trend surpassed pre-pandemic period
- Continuing to expand KPJ bed capacity







#### REVENUE INTENSITY TRENDING UPWARDS















### IMPROVEMENT ON MARGINS WILL BE OUR FOCUS



|                      | Q3 '23 | Q3 '22 | Var  | Q2 '23 | Var  |
|----------------------|--------|--------|------|--------|------|
| Gross Profit Margin  | 41.6%  | 40.8%  | +0.8 | 40.1%  | +1.5 |
| EBITDA Margin        | 24.2%  | 24.8%  | -0.6 | 22.8%  | +1.4 |
| PBT Margin           | 11.0%  | 11.0%  | -    | 8.1%   | +2.9 |
| Net Profit<br>Margin | 8.0%   | 7.1%   | +0.9 | 5.7%   | +2.3 |
| PATAMI Margin        | 7.2%   | 6.4%   | +0.8 | 5.4%   | +1.9 |

Note: Q3 2023 Margin normalized excluding one off gain for sale of Indonesian operations, net of transaction costs and taxation impact



#### **KPJ IS READY TO UNLEASH ITS FULL POTENTIAL IN 2024**



#### **Phases of KPJ Healthcare**



1987 - 2000Aggressive Acquisition

985

986 987