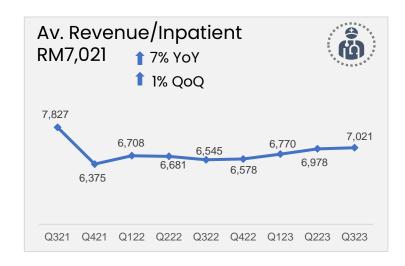

aging Director

**Care for Life** 

#### **KEY HIGHLIGHTS – FINANCIAL PERFORMANCE**





**STRONG 3Q RESULTS** 

- 3Q 2023 Revenue of RM925 Mil highest on record
- BOR of 73% highest in
  recent history



#### **VALUATION**

- Share Price @ RM1.30 highest in KPJ History
- Huge potential in
   KPJ value waiting
   to be unlocked



# STRONG DIVIDENDS PAYOUT

- 1.05 sen single tier interim dividend per ordinary share
- 0.25 sen single tier special dividend per ordinary share

## STRONG Q3 FINANCIAL PERFORMANCE











#### PERFORMANCE LED BY ROBUST DEMAND



# BOR AT 73%, HIGHEST IN RECENT HISTORY

- Revenue and profits driven by high bed occupancy rate.
- Upward trend surpassed pre-pandemic period
- Continuing to expand KPJ bed capacity







#### REVENUE INTENSITY TRENDING UPWARDS















### IMPROVEMENT ON MARGINS WILL BE OUR FOCUS



|                      | Q3 '23 | Q3 '22 | Var  | Q2 '23 | Var  |
|----------------------|--------|--------|------|--------|------|
| Gross Profit Margin  | 41.6%  | 40.8%  | +0.8 | 40.1%  | +1.5 |
| EBITDA Margin        | 24.2%  | 24.8%  | -0.6 | 22.8%  | +1.4 |
| PBT Margin           | 11.0%  | 11.0%  | -    | 8.1%   | +2.9 |
| Net Profit<br>Margin | 8.0%   | 7.1%   | +0.9 | 5.7%   | +2.3 |
| PATAMI Margin        | 7.2%   | 6.4%   | +0.8 | 5.4%   | +1.9 |

Note: Q3 2023 Margin normalized excluding one off gain for sale of Indonesian operations, net of transaction costs and taxation impact



#### **KPJ IS READY TO UNLEASH ITS FULL POTENTIAL IN 2024**



#### **Phases of KPJ Healthcare**



1987 - 2000Aggressive Acquisition

985