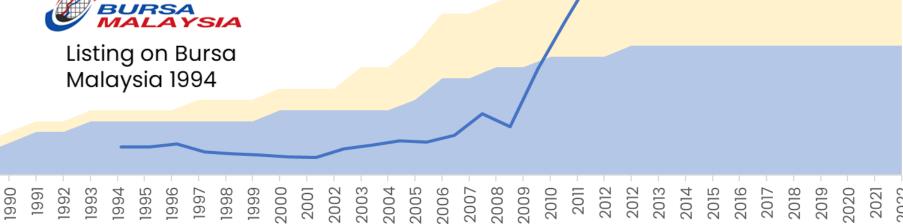

#### **Phases of KPJ Healthcare**

1987 - 2000Aggressive Acquisition

985

986 987 988

989

2000 - 2019Aggressive Expansion

Hospital Acquisition

2020 - 2023 Pandemic Reset **Building Synergy** 

New KPJ Hospital

2024 Optimisation

1981

1982

**KPJ Market Cap** 