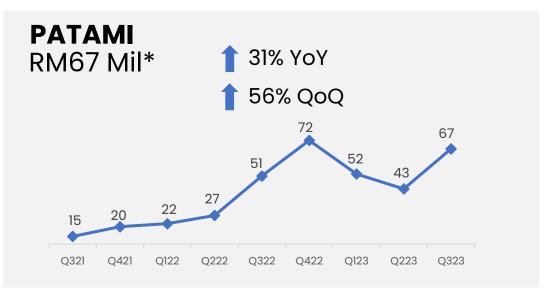

## STRONG Q3 FINANCIAL PERFORMANCE

#### PERFORMANCE LED BY ROBUST DEMAND

#### REVENUE INTENSITY TRENDING UPWARDS