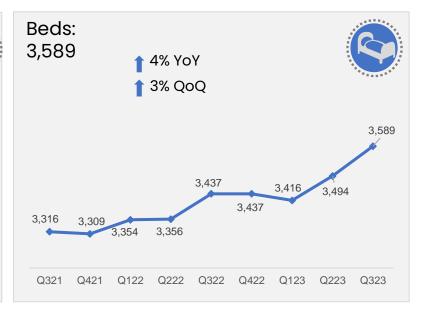

# BOR AT 73%, HIGHEST IN RECENT HISTORY

- Revenue and profits driven by high bed occupancy rate.
- Upward trend surpassed pre-pandemic period
- Continuing to expand KPJ bed capacity