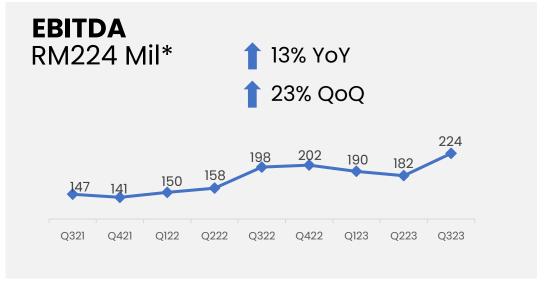

## STRONG Q3 FINANCIAL PERFORMANCE

#### PERFORMANCE LED BY ROBUST DEMAND

#### REVENUE INTENSITY TRENDING UPWARDS