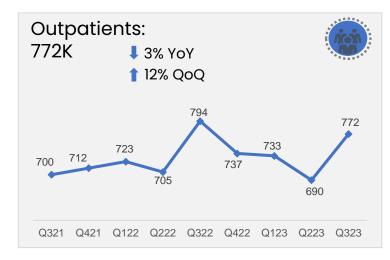

g Director

**Care for Life** 

#### **KEY HIGHLIGHTS – FINANCIAL PERFORMANCE**





**STRONG 3Q RESULTS** 

- 3Q 2023 Revenue of RM925 Mil highest on record
- BOR of 73% highest in
  recent history



#### **VALUATION**

- Share Price @ RM1.30 highest in KPJ History
- Huge potential in
   KPJ value waiting
   to be unlocked



# STRONG DIVIDENDS PAYOUT

- 1.05 sen single tier interim dividend per ordinary share
- 0.25 sen single tier special dividend per ordinary share

## STRONG Q3 FINANCIAL PERFORMANCE











#### PERFORMANCE LED BY ROBUST DEMAND



# BOR AT 73%, HIGHEST IN RECENT HISTORY

- Revenue and profits driven by high bed occupancy rate.
- Upward trend surpassed pre-pandemic period
- Continuing to expand KPJ bed capacity







#### REVENUE INTENSITY TRENDING UPWARDS















### IMPROVEMENT ON MARGINS WILL BE OUR FOCUS



|                      | Q3 '23 | Q3 '22 | Var  | Q2 '23 | Var  |
|----------------------|--------|--------|------|--------|------|
| Gross Profit Margin  | 41.6%  | 40.8%  | +0.8 | 40.1%  | +1.5 |
| EBITDA Margin        | 24.2%  | 24.8%  | -0.6 | 22.8%  | +1.4 |
| PBT Margin           | 11.0%  | 11.0%  | -    | 8.1%   | +2.9 |
| Net Profit<br>Margin | 8.0%   | 7.1%   | +0.9 | 5.7%   | +2.3 |
| PATAMI Margin        | 7.2%   | 6.4%   | +0.8 | 5.4%   | +1.9 |

Note: Q3 2023 Margin normalized excluding one off gain for sale of Indonesian operations, net of transaction costs and taxation impact



#### **KPJ IS READY TO UNLEASH ITS FULL POTENTIAL IN 2024**



#### **Phases of KPJ Healthcare**



1987 - 2000Aggressive Acquisition

985

986