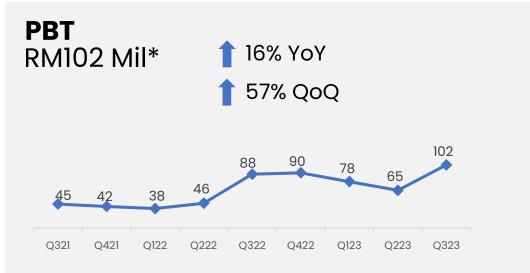

## STRONG Q3 FINANCIAL PERFORMANCE

#### PERFORMANCE LED BY ROBUST DEMAND

#### REVENUE INTENSITY TRENDING UPWARDS