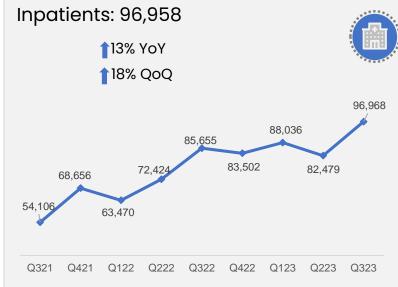

resentation by
Chin Keat Chyuan
President & Managing Director

**Care for Life** 

#### **KEY HIGHLIGHTS – FINANCIAL PERFORMANCE**





**STRONG 3Q RESULTS** 

- 3Q 2023 Revenue of RM925 Mil highest on record
- BOR of 73% highest in
  recent history



#### **VALUATION**

- Share Price @ RM1.30 highest in KPJ History
- Huge potential in
   KPJ value waiting
   to be unlocked



# STRONG DIVIDENDS PAYOUT

- 1.05 sen single tier interim dividend per ordinary share
- 0.25 sen single tier special dividend per ordinary share

## STRONG Q3 FINANCIAL PERFORMANCE











#### PERFORMANCE LED BY ROBUST DEMAND



# BOR AT 73%, HIGHEST IN RECENT HISTORY

- Revenue and profits driven by high bed occupancy rate.
- Upward trend surpassed pre-pandemic period
- Continuing to expand KPJ bed capacity







#### REVENUE INTENSITY TRENDING UPWARDS















### IMPROVEMENT ON MARGINS WILL BE OUR FOCUS



|                      | Q3 '23 | Q3 '22 | Var  | Q2 '23 | Var  |
|----------------------|--------|--------|------|--------|------|
| Gross Profit Margin  | 41.6%  | 40.8%  | +0.8 | 40.1%  | +1.5 |
| EBITDA Margin        | 24.2%  | 24.8%  | -0.6 | 22.8%  | +1.4 |
| PBT Margin           | 11.0%  | 11.0%  | -    | 8.1%   | +2.9 |
| Net Profit<br>Margin | 8.0%   | 7.1%   | +0.9 | 5.7%   | +2.3 |
| PATAMI Margin        | 7.2%   | 6.4%   | +0.8 | 5.4%   | +1.9 |

Note: Q3 2023 Margin normalized excluding one off gain for sale of Indonesian operations, net of transaction costs and taxation impact



#### **KPJ IS READY TO UNLEASH ITS FULL POTENTIAL IN 2024**



#### **Phases of KPJ Healthca