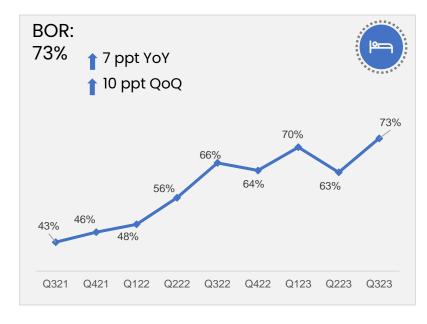

# BOR AT 73%, HIGHEST IN RECENT HISTORY

- Revenue and profits driven by high bed occupancy rate.
- Upward trend surpassed pre-pandemic period
- Continuing to expand KPJ bed capacity