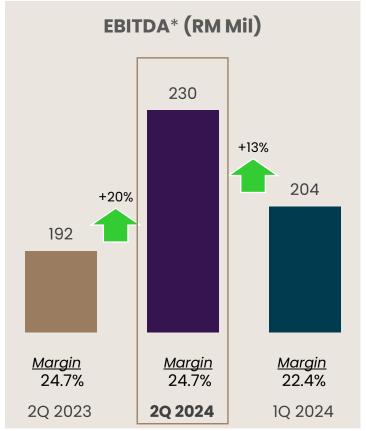

# **Key Financials**

Steady Revenue Growth and Continuous Momentum for FY2024

Solid EBITDA on the Back of Strong Revenue Performance Improved PATAMI, in Tandem with Increase in Revenue

<sup>\*</sup> From continuing operations