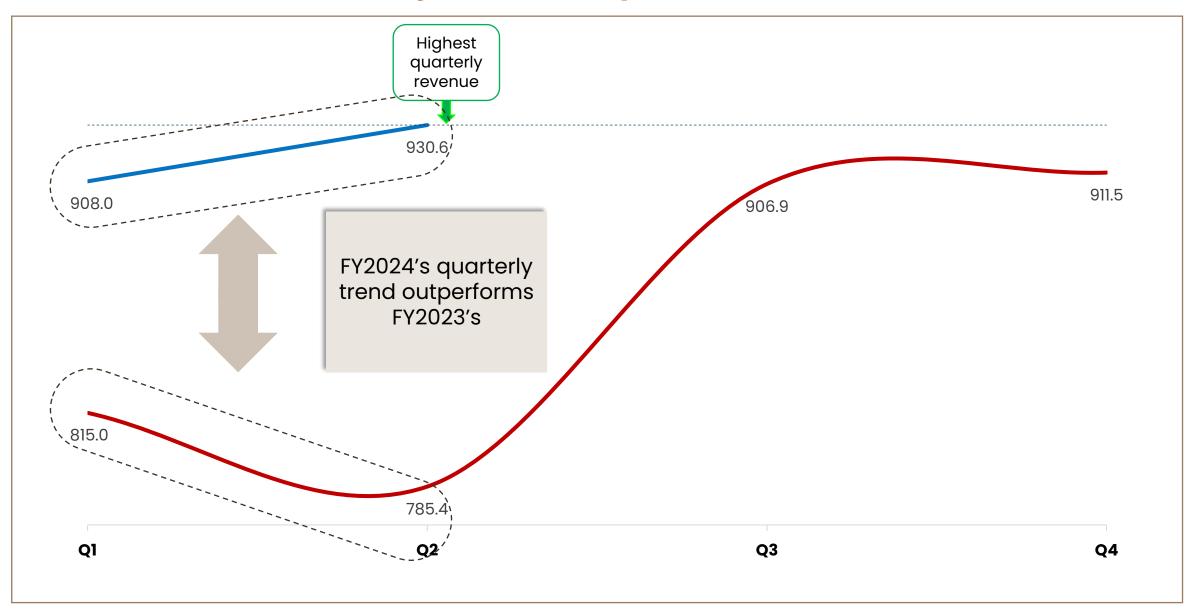

# **Quarter-on-Quarter Analysis – Group Revenue**

#### **KEY FINANCIAL HIGHLIGHTS**

- Highest recorded quarterly revenue at RM931 mil
- PATAMI of RM76 Mil, up 62%
   YoY
- Interim dividend of 1 sen per share