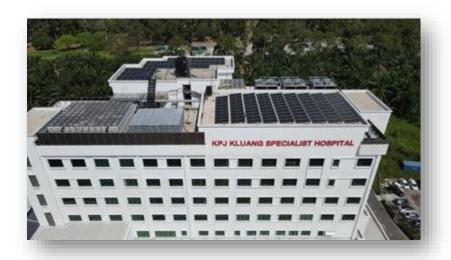

#### Accelerating the Transition to Green Energy

- KPJ Kluang becomes the first KPJ hospital to achieve commercial operations of its rooftop solar project, with a capacity of 85.56 kWp.
- Onsite installation was completed on 16 May 2024 and full commissioning was achieved on 25 May 2024.
- Part of Phase 1 as the Group embarks on its journey towards transitioning