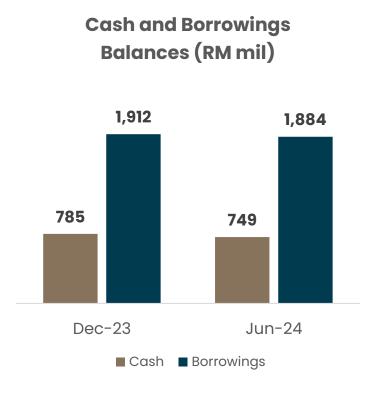

## Solid Financial Position as at 30 June 2024

Total Assets

RM7.33 Bil (+1.1%)

Dec 2023: RM7.25b

- Decrease in cash was contributed by CAPEX spent
- Lower borrowings balance from Dec-23 following repayments during the period