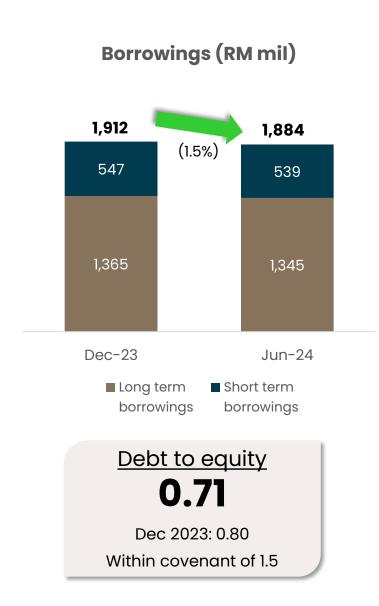

## Solid Financial Position as at 30 June 2024

Total Assets

RM7.33 Bil (+1.1%)

Dec 2023: RM7.25b

- Decrease in cash was contributed by CAPEX spent
- Lower borrowings balance from Dec-23 following repayments during the period