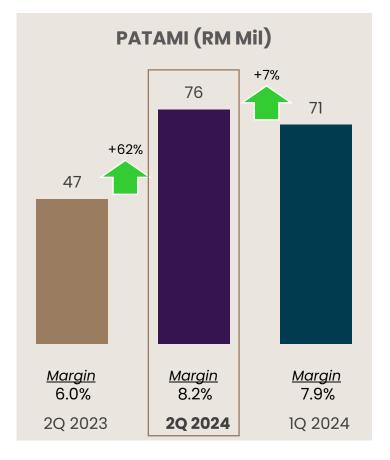

# **Key Financials**

Steady Revenue Growth and Continuous Momentum for FY2024

Solid EBITDA on the Back of Strong Revenue Performance Improved PATAMI, in Tandem with Increase in Revenue

<sup>\*</sup> From continuing operations

#### **KEY FINANCIAL HIGHLIGHTS**

- Highest recorded quarterly revenue at RM931 mil
- PATAMI of RM76 Mil, up 62%
   YoY
- Interim dividend of 1 sen per share