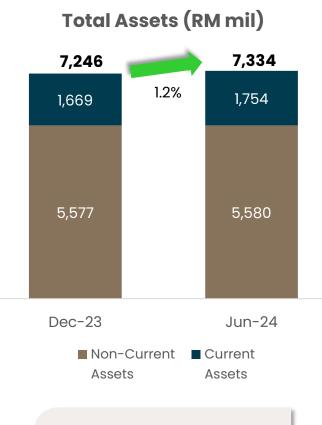

## Solid Financial Position as at 30 June 2024

Total Assets

RM7.33 Bil (+1.1%)

Dec 2023: RM7.25b

- Decrease in cash was contributed by CAPEX spent
- Lower borrowings balance from Dec-23 following repayments during the period