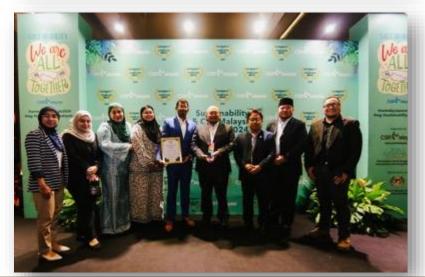

 2024 'Sustainability and CSR Malaysia Award' for KPJ Healthcare for its impactful community engagement initiatives, through its network of Klinik Waqaf An-Nur charity clinics.