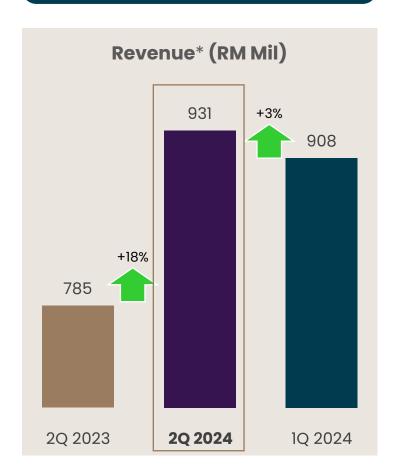

# **Quarter-on-Quarter Analysis – Group Revenue**

#### **KEY FINANCIAL HIGHLIGHTS**

- Highest recorded quarterly revenue at RM931 mil
- PATAMI of RM76 Mil, up 62%
   YoY
- Interim dividend of 1 sen per share